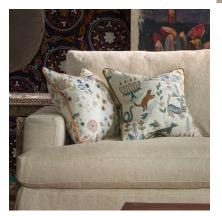

## Cushion

Embroidered cushion in scout linen in forest

A linen, embroidered cushion made from Scout, a new fabric part of our Folklore collection. Scout forest depicts the natural world. Embroidered on linen, this design is full of charming flowers, trees, animals and teepees which pays homage to the natural world and the adventures that lie within it. Piped in Medici Olive.