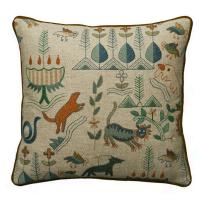

## Cushion

Embroidered cushion in scout linen in forest

A linen, embroidered cushion made from Scout, a new fabric part of our Folklore collection. Scout forest depicts the natural world. Embroidered on linen, this design is full of charming flowers, trees, animals and teepees which pays homage to the natural world and the adventures that lie within it. Piped in Medici Olive.