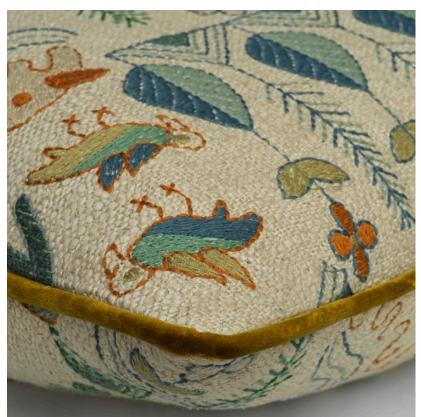

## Cushion

Embroidered cushion in scout linen in forest

A linen, embroidered cushion made from Scout, a new fabric part of our Folklore collection. Scout forest depicts the natural world. Embroidered on linen, this design is full of charming flowers, trees, animals and teepees which pays homage to the natural world and the adventures that lie within it. Piped in Medici Olive.