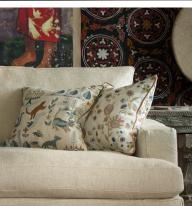

## Cushion

Embroidered cushion in scout linen in forest

A linen, embroidered cushion made from Scout, a new fabric part of our Folklore collection. Scout forest depicts the natural world. Embroidered on linen, this design is full of charming flowers, trees, animals and teepees which pays homage to the natural world and the adventures that lie within it. Piped in Medici Olive.