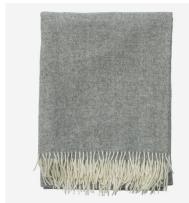

## Herringbone

## Throw

Herringbone throw in mid grey

Crafted from 100% pure wool, our Herringbone Throw is a celebration of natural fibers, providing you with a soft and sumptuous feel. The use of pure wool not only enhances the throw's warmth but also reflects our dedication to sustainable practices. Wool is a renewable resource, making this throw an eco-friendly choice that aligns with our commitment to environmental consciousness. Woven with care in the heart of Yorkshire, these throws are created from the fleece of small farm herds of sheep, ensuring not only the highest quality but also supporting local communities.

## **Specification**

Product Code: ACC6283
Product Height: 200 (cm)
Product Width: 150 (cm)
Product Weight: 0.95 (kg)

Material: 100% Pure New Wool

Collection: Online Exclusive Pattern Book

Packed Weight: 0.95 (kg)
EU Commodity Code: 63012090