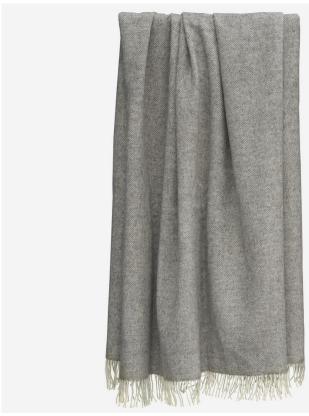

## Herringbone

## Throw

Herringbone throw in mid grey

Crafted from 100% pure wool, our Herringbone Throw is a celebration of natural fibers, providing you with a soft and sumptuous feel. The use of pure wool not only enhances the throw's warmth but also reflects our dedication to sustainable practices. Wool is a renewable resource, making this throw an eco-friendly choice that aligns with our commitment to environmental consciousness. Woven with care in the heart of Yorkshire, these throws are created from the fleece of small farm herds of sheep, ensuring not only the highest quality but also supporting local communities.

## **Specification**

Product Code: ACC6283
Product Height: 200 (cm)
Product Width: 150 (cm)
Product Weight: 0.95 (kg)

Material: 100% Pure New Wool

Collection: Online Exclusive Pattern Book

Packed Weight: 0.95 (kg)
EU Commodity Code: 63012090