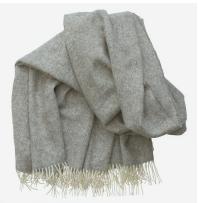

## Herringbone

## Throw

Herringbone throw in mid grey

Crafted from 100% pure wool, our Herringbone Throw is a celebration of natural fibers, providing you with a soft and sumptuous feel. The use of pure wool not only enhances the throw's warmth but also reflects our dedication to sustainable practices. Wool is a renewable resource, making this throw an eco-friendly choice that aligns with our commitment to environmental consciousness. Woven with care in the heart of Yorkshire, these throws are created from the fleece of small farm herds of sheep, ensuring not only the highest quality but also supporting local communities.

## **Specification**

Product Code: ACC6283
Product Height: 200 (cm)
Product Width: 150 (cm)
Product Weight: 0.95 (kg)

Material: 100% Pure New Wool

Collection: Online Exclusive Pattern Book

Packed Weight: 0.95 (kg)
EU Commodity Code: 63012090