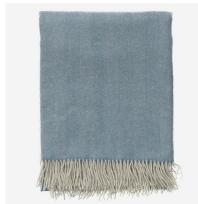

## Herringbone

## Throw

Herringbone throw in duck egg blue

Crafted from 100% pure wool, our Herringbone Throw is a celebration of natural fibers, providing you with a soft and sumptuous feel. The use of pure wool not only enhances the throw's warmth but also reflects our dedication to sustainable practices. Wool is a renewable resource, making this throw an eco-friendly choice that aligns with our commitment to environmental consciousness. Woven with care in the heart of Yorkshire, these throws are created from the fleece of small farm herds of sheep, ensuring not only the highest quality but also supporting local communities.

## **Specification**

Product Code: ACC6282
Product Height: 200 (cm)
Product Width: 150 (cm)
Product Weight: 0.95 (kg)

Material: 100% Pure New Wool

Collection: Online Exclusive Pattern Book

Packed Weight: 0.95 (kg)
EU Commodity Code: 63012090