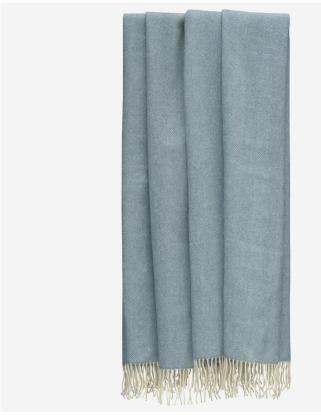

## Herringbone

## Throw

Herringbone throw in duck egg blue

Crafted from 100% pure wool, our Herringbone Throw is a celebration of natural fibers, providing you with a soft and sumptuous feel. The use of pure wool not only enhances the throw's warmth but also reflects our dedication to sustainable practices. Wool is a renewable resource, making this throw an eco-friendly choice that aligns with our commitment to environmental consciousness. Woven with care in the heart of Yorkshire, these throws are created from the fleece of small farm herds of sheep, ensuring not only the highest quality but also supporting local communities.

## **Specification**

Product Code: ACC6282
Product Height: 200 (cm)
Product Width: 150 (cm)
Product Weight: 0.95 (kg)

Material: 100% Pure New Wool

Collection: Online Exclusive Pattern Book

Packed Weight: 0.95 (kg)
EU Commodity Code: 63012090