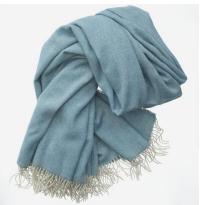

## Herringbone

## Throw

Herringbone throw in duck egg blue

Crafted from 100% pure wool, our Herringbone Throw is a celebration of natural fibers, providing you with a soft and sumptuous feel. The use of pure wool not only enhances the throw's warmth but also reflects our dedication to sustainable practices. Wool is a renewable resource, making this throw an eco-friendly choice that aligns with our commitment to environmental consciousness. Woven with care in the heart of Yorkshire, these throws are created from the fleece of small farm herds of sheep, ensuring not only the highest quality but also supporting local communities.

## **Specification**

Product Code: ACC6282
Product Height: 200 (cm)
Product Width: 150 (cm)
Product Weight: 0.95 (kg)

Material: 100% Pure New Wool

Collection: Online Exclusive Pattern Book

Packed Weight: 0.95 (kg)
EU Commodity Code: 63012090