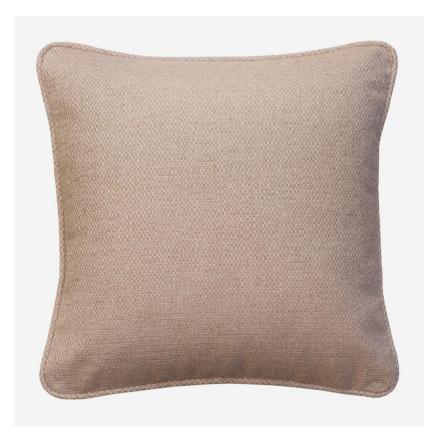

## Cushion

Luxury textured cushion in heather

A luxurious cushion made from soft pink Jetty Heather, a woven linen weave on a natural warp with a cross coloured weft. Ideal for introducing a layer of texture and colour to any sofa, armchair or bed, this cushion is stuffed with an ethically sourced wool pad for added comfort.