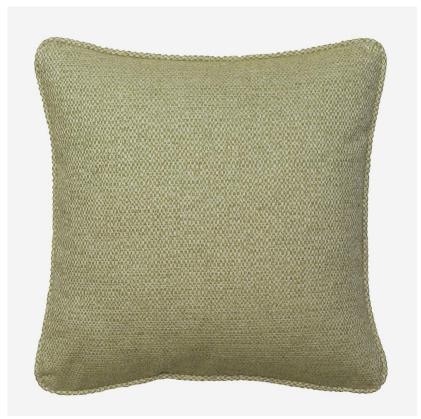

## Cushion

Luxury textured cushion in reed green

A luxurious cushion made from green Jetty Reed, a woven linen weave on a natural warp with a cross coloured weft. Ideal for introducing a layer of texture and colour to any sofa, armchair or bed, this cushion is stuffed with an ethically sourced wool pad for added comfort.

## 55cm x 55cm Specification

Product Code: ACC6269
Product Height: 55 (cm)
Product Width: 55 (cm)
Cushion Filling: Wool

Size:55cm x 55cmEU Commodity Code:94049090US Commodity Code:9404902090Country of Origin:United Kingdom