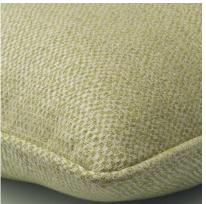

## Cushion

Luxury textured cushion in reed green

A luxurious cushion made from green Jetty Reed, a woven linen weave on a natural warp with a cross coloured weft. Ideal for introducing a layer of texture and colour to any sofa, armchair or bed, this cushion is stuffed with an ethically sourced wool pad for added comfort.