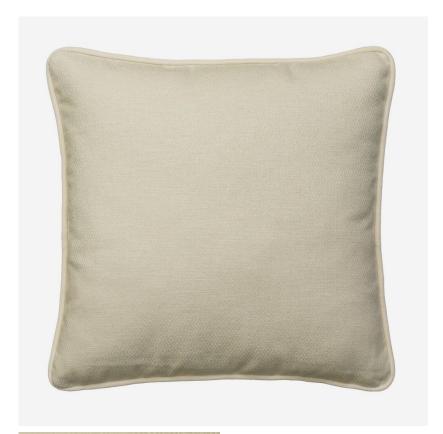

## Cushion

Luxury textured cushion in off-white chalk

A luxurious cushion made from off-white Riverbank Chalk, a small scale ikat inspired geometric design, finished with soft Medici Chalk velvet piping. Ideal for introducing a layer of texture and colour to any sofa, armchair or bed, this cushion is stuffed with an ethically sourced wool pad for added comfort.