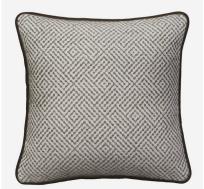

## Driftwood Storm

Cushion

Luxury textured cushion in storm grey

A luxurious cushion made from grey Driftwood Storm, a rustic boucle pile which forms a smart geometric herringbone pattern on a lovely natural ground. Finished in soft Medici Taupe, this cushion is ideal for introducing a layer of texture and colour to any sofa, armchair or bed and comes stuffed with an ethically sourced wool pad for added comfort.