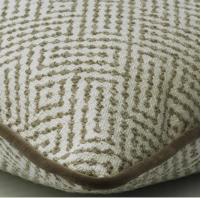

## Driftwood Storm

Cushion

Luxury textured cushion in storm grey

A luxurious cushion made from grey Driftwood Storm, a rustic boucle pile which forms a smart geometric herringbone pattern on a lovely natural ground. Finished in soft Medici Taupe, this cushion is ideal for introducing a layer of texture and colour to any sofa, armchair or bed and comes stuffed with an ethically sourced wool pad for added comfort.