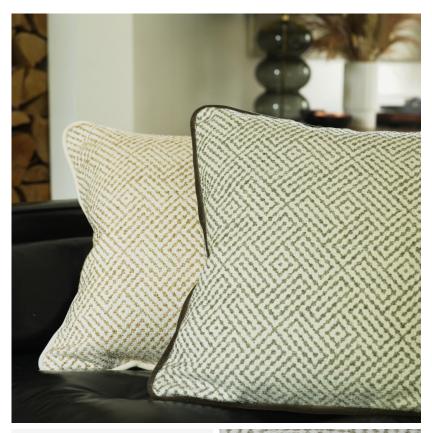

## Driftwood Storm

Cushion

Luxury textured cushion in storm grey

A luxurious cushion made from grey Driftwood Storm, a rustic boucle pile which forms a smart geometric herringbone pattern on a lovely natural ground. Finished in soft Medici Taupe, this cushion is ideal for introducing a layer of texture and colour to any sofa, armchair or bed and comes stuffed with an ethically sourced wool pad for added comfort.