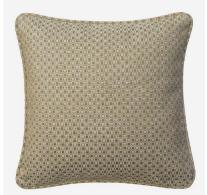

## Cushion

Luxury textured cushion in dark neutral hessian

Made from Captain Hessian, a geometric weave on a soft linen warp, this cushion offers real softness and warmth after a long day at sea. Ideal for introducing a layer of texture and colour to any sofa, armchair or bed, Captain Hessian is stuffed with an ethically sourced wool pad for added comfort.