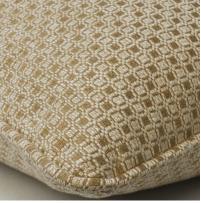

## Cushion

Luxury textured cushion in dark neutral hessian

Made from Captain Hessian, a geometric weave on a soft linen warp, this cushion offers real softness and warmth after a long day at sea. Ideal for introducing a layer of texture and colour to any sofa, armchair or bed, Captain Hessian is stuffed with an ethically sourced wool pad for added comfort.