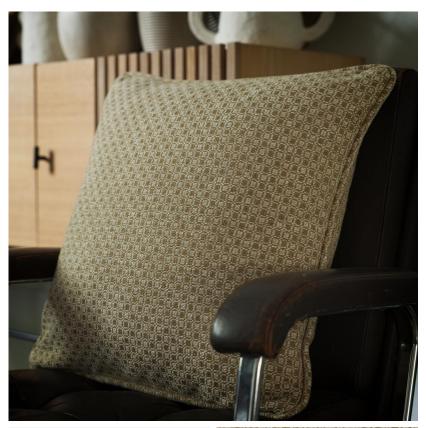

## Cushion

Luxury textured cushion in dark neutral hessian

Made from Captain Hessian, a geometric weave on a soft linen warp, this cushion offers real softness and warmth after a long day at sea. Ideal for introducing a layer of texture and colour to any sofa, armchair or bed, Captain Hessian is stuffed with an ethically sourced wool pad for added comfort.