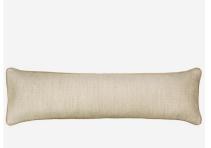

## Albany Linen Draught Excluder

Cushion

Large designer door draught excluder in neutral linen

Made in the UK from our popular Albany Linen fabric and stuffed with an ethically sourced woollen insulating pad, this luxury over-sized draught excluder will help keep your house warm, snug and stylish.

Sized to best fit a front door, these metre long draught excluders are filled with responsibly sourced wool from British farms, in partnership with The Woolkeepers®.

These wool pads are breathable, soft, and thermoregulating, whilst also being kinder to the planet by promoting biodiversity. Scan the QR code on your Andrew Martin cushion filler to learn everything there is to know about where the wool comes from.