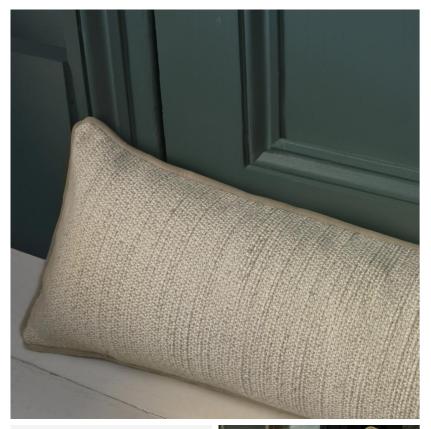

## Albany Linen Draught Excluder

Cushion

Large designer door draught excluder in neutral linen

Made in the UK from our popular Albany Linen fabric and stuffed with an ethically sourced woollen insulating pad, this luxury over-sized draught excluder will help keep your house warm, snug and stylish.

Sized to best fit a front door, these metre long draught excluders are filled with responsibly sourced wool from British farms, in partnership with The Woolkeepers®.

These wool pads are breathable, soft, and thermoregulating, whilst also being kinder to the planet by promoting biodiversity. Scan the QR code on your Andrew Martin cushion filler to learn everything there is to know about where the wool comes from.