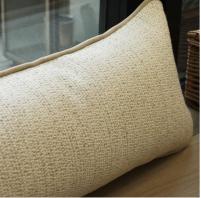

## Albany Linen Draught Excluder

Cushion

Large designer door draught excluder in neutral linen

Made in the UK from our popular Albany Linen fabric and stuffed with an ethically sourced woollen insulating pad, this luxury over-sized draught excluder will help keep your house warm, snug and stylish.

Sized to best fit a front door, these metre long draught excluders are filled with responsibly sourced wool from British farms, in partnership with The Woolkeepers®.

These wool pads are breathable, soft, and thermoregulating, whilst also being kinder to the planet by promoting biodiversity. Scan the QR code on your Andrew Martin cushion filler to learn everything there is to know about where the wool comes from.