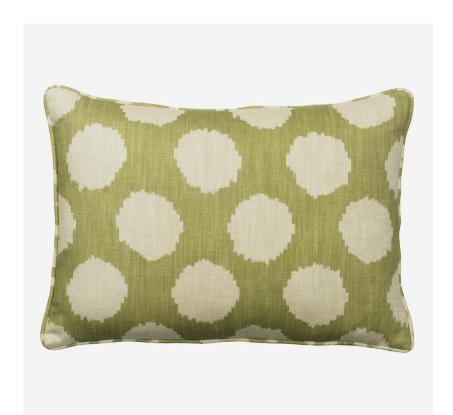

## Beehive Leaf

Cushion

Geometric rectangular cotton cushion in beehive leaf

A luxurious cushion made from Beehive Leaf, a circular ikat spot design, which forms a loose geometric pattern similar to the structure that honeybees like to make. Finished in Otter Leaf piping, this is a fresh design that will bring a joyful splash of colour to your home.

Printed in the Lake District using ECOFAST technology, a digital printing method which uses 50% less water than traditional techniques.