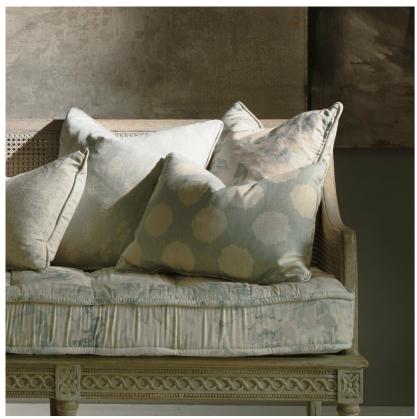

## Beehive Duck Egg

Cushion

Geometric rectangular cotton cushion in beehive duck eag

A luxurious cushion made from Beehive Duck Egg, a circular ikat spot design, which forms a loose geometric pattern similar to the structure that honeybees like to make. Finished in Otter Duck Egg piping, this is a fresh design that will bring a joyful splash of colour to your home.