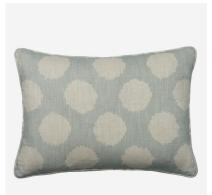

## Beehive Duck Egg

Cushion

Geometric rectangular cotton cushion in beehive duck eag

A luxurious cushion made from Beehive Duck Egg, a circular ikat spot design, which forms a loose geometric pattern similar to the structure that honeybees like to make. Finished in Otter Duck Egg piping, this is a fresh design that will bring a joyful splash of colour to your home.