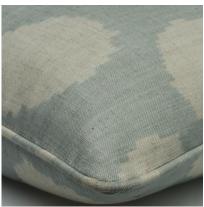

## Beehive Duck Egg

Cushion

Geometric rectangular cotton cushion in beehive duck eag

A luxurious cushion made from Beehive Duck Egg, a circular ikat spot design, which forms a loose geometric pattern similar to the structure that honeybees like to make. Finished in Otter Duck Egg piping, this is a fresh design that will bring a joyful splash of colour to your home.

Printed in the Lake District using ECOFAST technology, a digital printing method which uses 50% less water than traditional techniques.