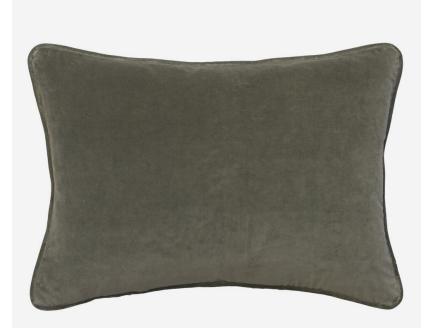

## Medici Slate

## Cushion

Luxury rectangular cotton velvet cushion in slate grey

A luxurious, super soft velvet rectangular cushion in grey made from Medici Slate, a 100% cotton pile velvet woven in the valleys of Tuscany. Ideal for introducing a layer of sophistication and colour to any sofa, armchair or bed, Medici comes with an eco-stain repellent and anti-crease finish to help with any spills.

## **Specification**

- Product Code: Product Height: Product Width: Cushion Filling: EU Commodity Code: US Commodity Code: Country of Origin:
- ACC6207 40 (cm) 55 (cm) Sustainable Feather 94049010 9404304000 United Kingdom Yes