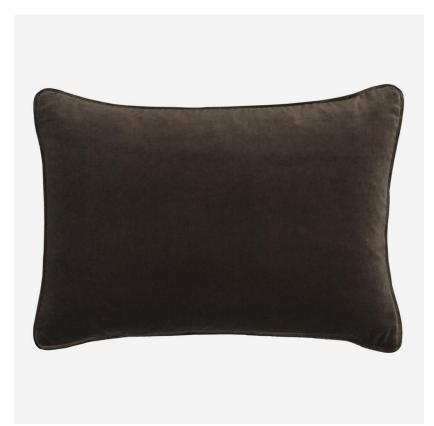

## Medici Mocha

## Cushion

Luxury rectangular cotton velvet cushion in dark brown

A luxurious, super soft velvet rectangular cushion in dark brown made from Medici Mocha, a 100% cotton pile velvet woven in the valleys of Tuscany. Ideal for introducing a layer of sophistication and colour to any sofa, armchair or bed, Medici comes with an eco-stain repellent and anti-crease finish to help with any spills.

## **Specification**

Product Code: ACC6205
Product Height: 40 (cm)
Product Width: 55 (cm)

Cushion Filling: Sustainable Feather

EU Commodity Code: 94049010
US Commodity Code: 9404304000
Country of Origin: United Kingdom