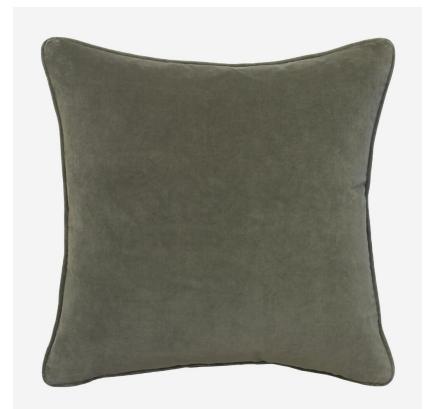

## Medici Slate

Cushion

Luxury cotton velvet cushion in slate grey

A luxurious, super soft velvet cushion in grey made from Medici Slate, a 100% cotton pile velvet woven in the valleys of Tuscany. Ideal for introducing a layer of sophistication and colour to any sofa, armchair or bed, Medici comes with an eco-stain repellent and anticrease finish to help with any spills.