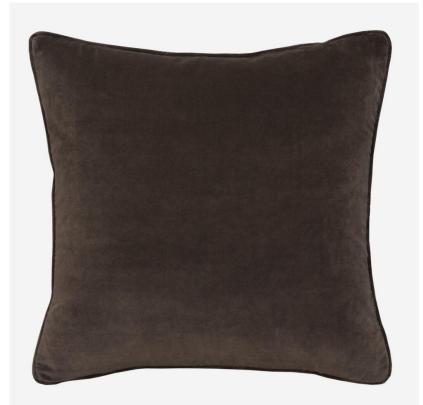

## Medici Mocha

## Cushion

Luxury cotton velvet cushion in dark brown

A luxurious, super soft velvet cushion in dark brown made from Medici Mocha, a 100% cotton pile velvet woven in the valleys of Tuscany. Ideal for introducing a layer of sophistication and colour to any sofa, armchair or bed, Medici comes with an eco-stain repellent and anti-crease finish to help with any spills.