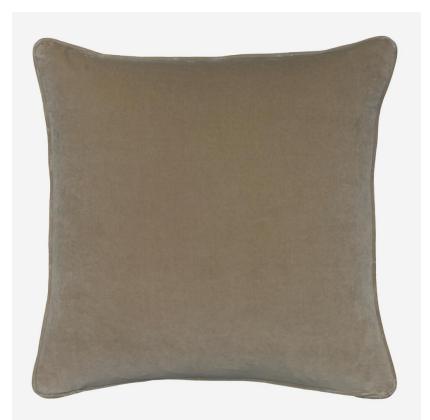

## Medici Warm Grey

Cushion

Luxury cotton velvet cushion in warm grey

A luxurious, super soft velvet cushion in earthy grey made from Medici Warm Grey, a 100% cotton pile velvet woven in the valleys of Tuscany. Ideal for introducing a layer of sophistication and colour to any sofa, armchair or bed, Medici comes with an eco-stain repellent and anti-crease finish to help with any spills.

## Specification

Product Code: Product Height: Product Width: Cushion Filling: EU Commodity Code: US Commodity Code: Country of Origin: Cushion Pad Included: ACC6175 55 (cm) 55 (cm) Sustainable Feather 94049010 9404304000 United Kingdom Yes