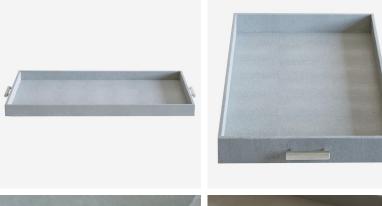

## Decorative Tray

Santos decorative faux shagreen light grey tray

The Santos tray in light grey is adorned with sleek and sturdy brass handles, providing a chic contrast to the faux shagreen texture. These handles not only enhance the tray's aesthetic appeal but also make it easy to carry and serve with style.