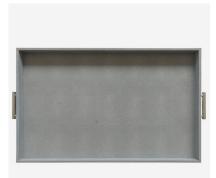

## Decorative Tray

Santos decorative faux shagreen light grey tray

The Santos tray in light grey is adorned with sleek and sturdy brass handles, providing a chic contrast to the faux shagreen texture. These handles not only enhance the tray's aesthetic appeal but also make it easy to carry and serve with style.