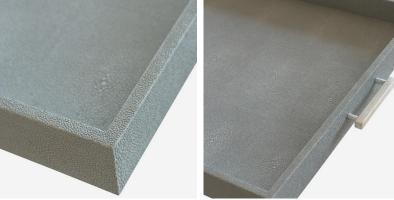

## Decorative Tray

Santos decorative faux shagreen light grey tray

The Santos tray in light grey is adorned with sleek and sturdy brass handles, providing a chic contrast to the faux shagreen texture. These handles not only enhance the tray's aesthetic appeal but also make it easy to carry and serve with style.