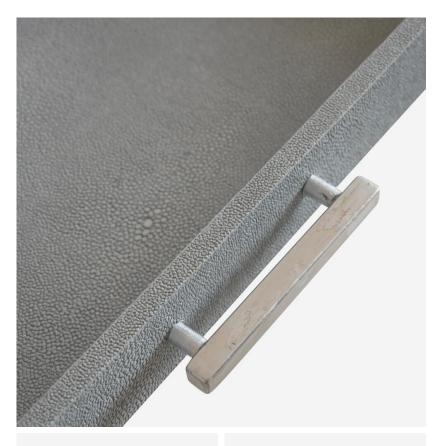

## Decorative Tray

Santos decorative faux shagreen light grey tray

The Santos tray in light grey is adorned with sleek and sturdy brass handles, providing a chic contrast to the faux shagreen texture. These handles not only enhance the tray's aesthetic appeal but also make it easy to carry and serve with style.