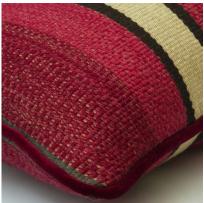

## Portscatho Plume Draught Excluder

Cushion

Large designer door draught excluder in red and pink

Made in the UK from our popular Portscatho Plume fabric and stuffed with an ethically sourced woollen insulating pad, this luxury over-sized draught excluder will help keep your house warm, snug and stylish.

Sized to best fit a front door, these metre long draught excluders are filled with responsibly sourced wool from British farms, in partnership with The Woolkeepers®.

These wool pads are breathable, soft, and thermoregulating, whilst also being kinder to the planet by promoting biodiversity. Scan the QR code on your Andrew Martin cushion filler to learn everything there is to know about where the wool comes from.