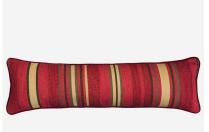

## Portscatho Plume Draught Excluder

Cushion

Large designer door draught excluder in red and pink

Made in the UK from our popular Portscatho Plume fabric and stuffed with an ethically sourced woollen insulating pad, this luxury over-sized draught excluder will help keep your house warm, snug and stylish.

Sized to best fit a front door, these metre long draught excluders are filled with responsibly sourced wool from British farms, in partnership with The Woolkeepers®.

These wool pads are breathable, soft, and thermoregulating, whilst also being kinder to the planet by promoting biodiversity. Scan the QR code on your Andrew Martin cushion filler to learn everything there is to know about where the wool comes from.