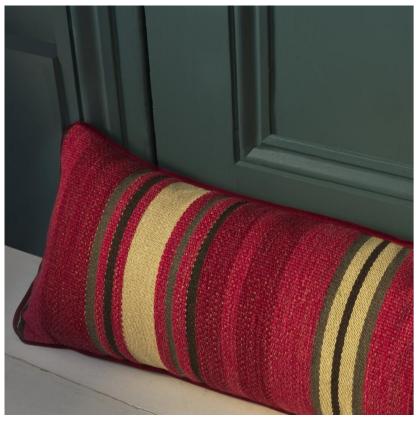

## Portscatho Plume Draught Excluder

Cushion

Large designer door draught excluder in red and pink

Made in the UK from our popular Portscatho Plume fabric and stuffed with an ethically sourced woollen insulating pad, this luxury over-sized draught excluder will help keep your house warm, snug and stylish.

Sized to best fit a front door, these metre long draught excluders are filled with responsibly sourced wool from British farms, in partnership with The Woolkeepers®.

These wool pads are breathable, soft, and thermoregulating, whilst also being kinder to the planet by promoting biodiversity. Scan the QR code on your Andrew Martin cushion filler to learn everything there is to know about where the wool comes from.