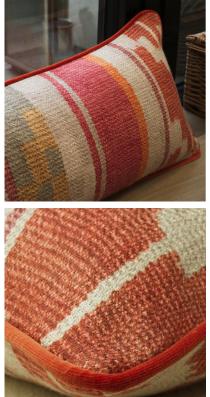

## Indus Brick Draught Excluder

## Cushion

Large designer door draught excluder in earthy tones

Made in the UK from our popular Indus Brick fabric and stuffed with an ethically sourced woollen insulating pad, this luxury over-sized draught excluder will help keep your house warm, snug and stylish.

Sized to best fit a front door, these metre long draught excluders are filled with responsibly sourced wool from British farms, in partnership with The Woolkeepers<sup>®</sup>.

These wool pads are breathable, soft, and thermoregulating, whilst also being kinder to the planet by promoting biodiversity. Scan the QR code on your Andrew Martin cushion filler to learn everything there is to know about where the wool comes from.