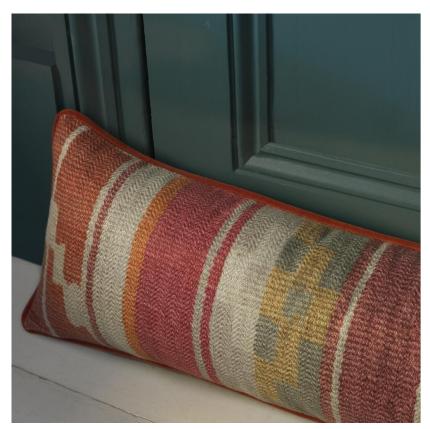

## Indus Brick Draught Excluder

## Cushion

Large designer door draught excluder in earthy tones

Made in the UK from our popular Indus Brick fabric and stuffed with an ethically sourced woollen insulating pad, this luxury over-sized draught excluder will help keep your house warm, snug and stylish.

Sized to best fit a front door, these metre long draught excluders are filled with responsibly sourced wool from British farms, in partnership with The Woolkeepers<sup>®</sup>.

These wool pads are breathable, soft, and thermoregulating, whilst also being kinder to the planet by promoting biodiversity. Scan the QR code on your Andrew Martin cushion filler to learn everything there is to know about where the wool comes from.