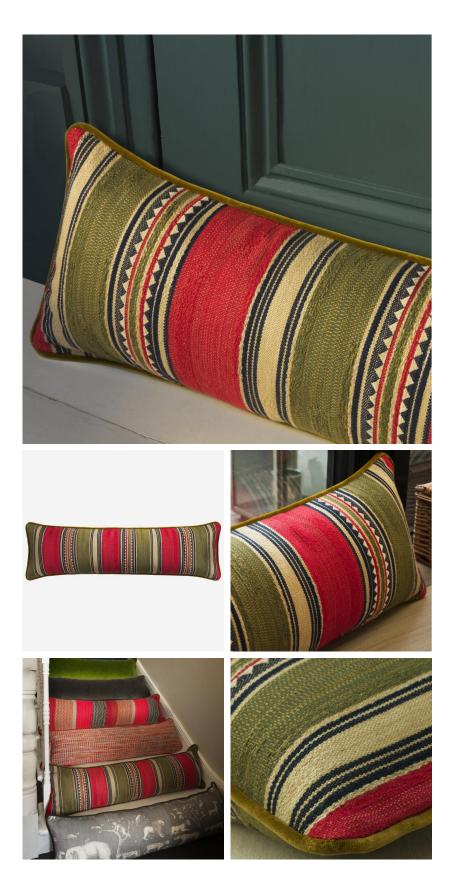

## Las Salinas 4 Draught Excluder

## Cushion

Large designer door draught excluder in las salinas 4

Made in the UK from our popular Las Salinas 4 fabric and stuffed with an ethically sourced woollen insulating pad, this luxury over-sized draught excluder will help keep your house warm, snug and stylish.

Sized to best fit a front door, these metre long draught excluders are filled with responsibly sourced wool from British farms, in partnership with The Woolkeepers<sup>®</sup>.

These wool pads are breathable, soft, and thermoregulating, whilst also being kinder to the planet by promoting biodiversity. Scan the QR code on your Andrew Martin cushion filler to learn everything there is to know about where the wool comes from.