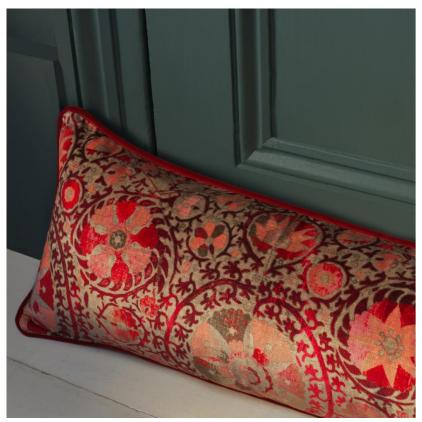

## Iznik Red Draught Excluder

Cushion

Large designer door draught excluder in red velvet

Made in the UK from our popular Iznik Red velvet and stuffed with an ethically sourced woollen insulating pad, this luxury over-sized draught excluder will help keep your house warm, snug and stylish.

Sized to best fit a front door, these metre long draught excluders are filled with responsibly sourced wool from British farms, in partnership with The Woolkeepers®.

These wool pads are breathable, soft, and thermoregulating, whilst also being kinder to the planet by promoting biodiversity. Scan the QR code on your Andrew Martin cushion filler to learn everything there is to know about where the wool comes from.