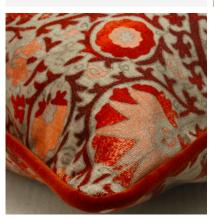

## Iznik Red Draught Excluder

Cushion

Large designer door draught excluder in red velvet

Made in the UK from our popular Iznik Red velvet and stuffed with an ethically sourced woollen insulating pad, this luxury over-sized draught excluder will help keep your house warm, snug and stylish.