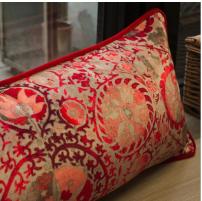

## Iznik Red Draught Excluder

Cushion

Large designer door draught excluder in red velvet

Made in the UK from our popular Iznik Red velvet and stuffed with an ethically sourced woollen insulating pad, this luxury over-sized draught excluder will help keep your house warm, snug and stylish.

Sized to best fit a front door, these metre long draught excluders are filled with responsibly sourced wool from British farms, in partnership with The Woolkeepers®.

These wool pads are breathable, soft, and thermoregulating, whilst also being kinder to the planet by promoting biodiversity. Scan the QR code on your Andrew Martin cushion filler to learn everything there is to know about where the wool comes from.