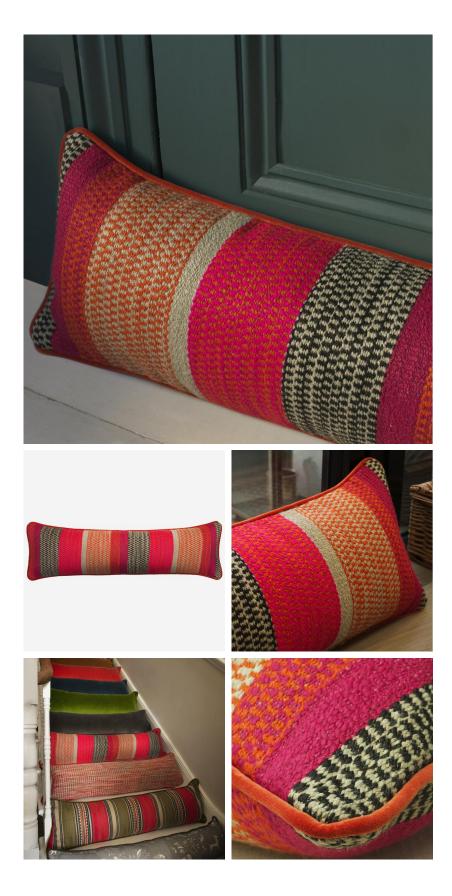

## Llama Orange Draught Excluder

## Cushion

Large designer door draught excluder in llama orange

Made in the UK from our popular Llama Orange fabric and stuffed with an ethically sourced woollen insulating pad, this luxury over-sized draught excluder will help keep your house warm, snug and stylish.

Sized to best fit a front door, these metre long draught excluders are filled with responsibly sourced wool from British farms, in partnership with The Woolkeepers<sup>®</sup>.

These wool pads are breathable, soft, and thermoregulating, whilst also being kinder to the planet by promoting biodiversity. Scan the QR code on your Andrew Martin cushion filler to learn everything there is to know about where the wool comes from.