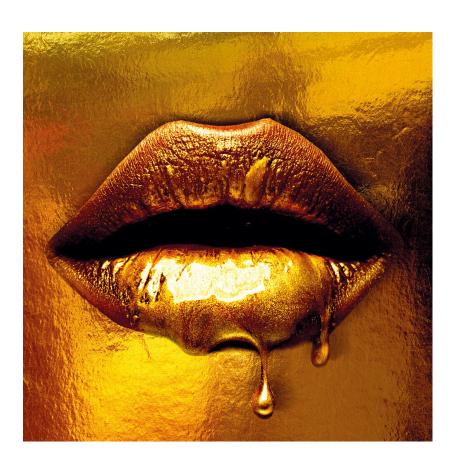

## Taste of Gold

Plexiglass artwork

Lips artwork in metallic gold

A luxuriously metallic close-up shot of a pair of seductive golden lips. Mounted on plexiglass for extra sheen, this artwork is part of our collaboration with Cobra Art.