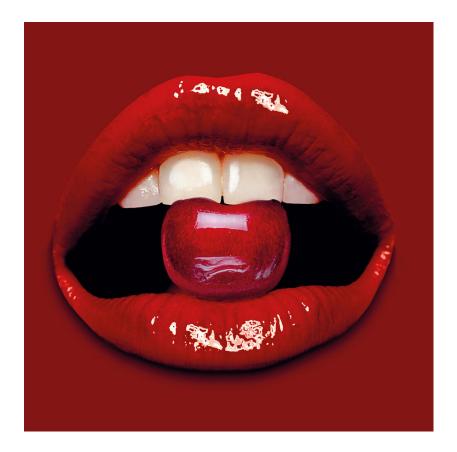

## Cherry Lips

Plexiglass artwork

Red lips artwork with glossy cherry

A seductive and alluring close-up image of a women's mouth, with glossy red lips about to bite into a juicy, sweet cherry. This is a limited edition piece and part of our curated collection with Cobra Art.