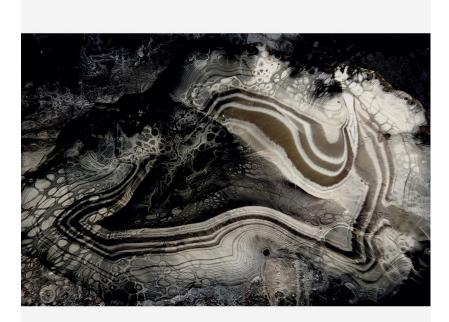

#### Photographic Artwork

A mixture of paint in earthy tones that swirl together to give the impression of a nebula, deep in the far reaches of space. Printed onto smooth plexiglass this artwork has a sleek, glossy finish and is part of our curated collaboration with Cobra Art.