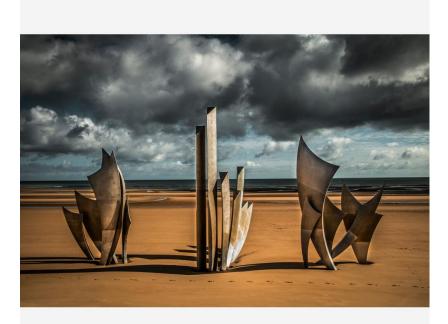

#### Photographic Artwork

A stark scene of blade-like sculptures standing forlornly on an amber beach, with dark sea and a moody sky in the backdrop. Printed onto smooth plexiglass this artwork has a sleek, glossy finish and is part of our curated collaboration with Cobra Art.