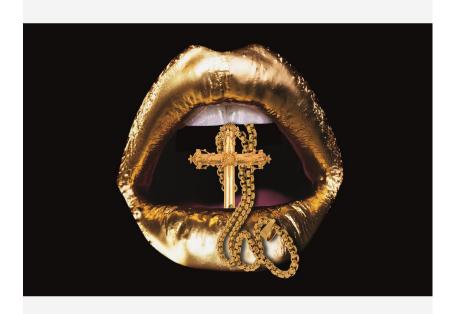

#### Photographic Artwork

A striking image of painterly gold lips enclosing down on a blingy gold necklace, superimposed on a black background. Printed onto smooth plexiglass this artwork has a sleek, glossy finish and is part of our curated collaboration with Cobra Art.