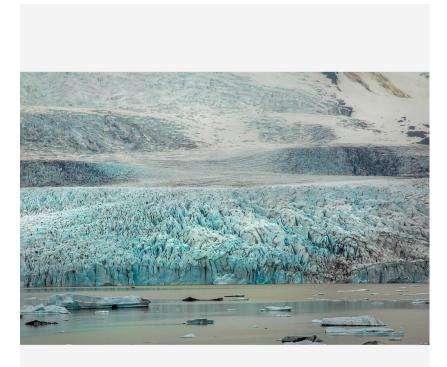

## Fjallsarlon

#### Photographic Artwork

An incredible image of Fjallsárlón, a glacier lake at the south end of the Icelandic glacier Vatnajökull. Printed onto smooth plexiglass this artwork has a sleek, glossy finish and is part of our curated collaboration with Cobra Art.