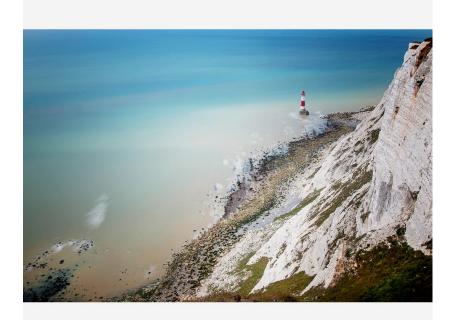

# Lighthouse

Photographic Artwork

A peaceful scene of the remote Beachy Head lighthouse, standing a lonely vigil at the foot of the White Cliffs of Dover. Printed onto smooth plexiglass this artwork has a sleek, glossy finish and is part of our curated collaboration with Cobra Art.