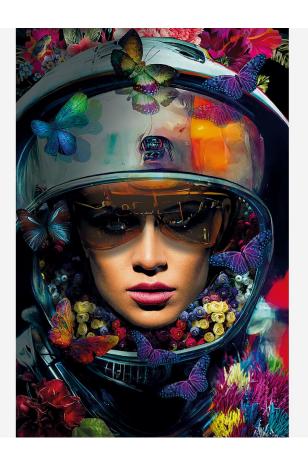

## Flower Planet

Photographic Artwork

A whimsical image of a model posing as an astronaut, surrounded by vibrant butterflies and flowers. Printed onto smooth plexiglass this artwork has a sleek, glossy finish and is part of our curated collaboration with Cobra Art.