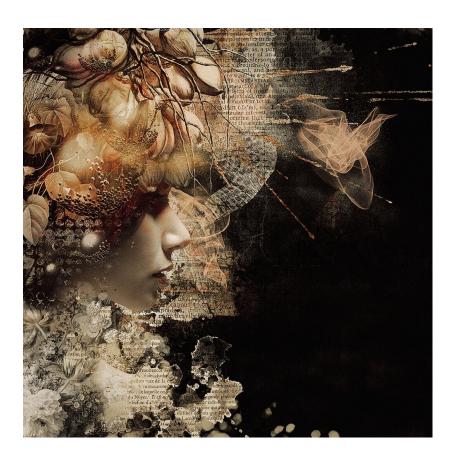

## **Predication**

Photographic Artwork

A surrealist piece depicting a person deep in thought, ideas blossoming from their mind. In earthy tones, this plexiglass suits a subdued interiors scheme. Printed onto smooth plexiglass this artwork has a sleek, glossy finish and is part of our curated collaboration with Cobra Art.