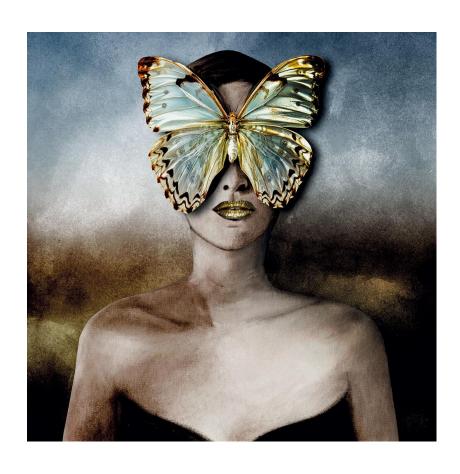

# Hidden Beauty

Photographic Artwork

An ethereal image of a model, face hidden behind resplendent golden wings of a large butterfly. Printed onto smooth plexiglass this artwork has a sleek, glossy finish and is part of our curated collaboration with Cobra Art.