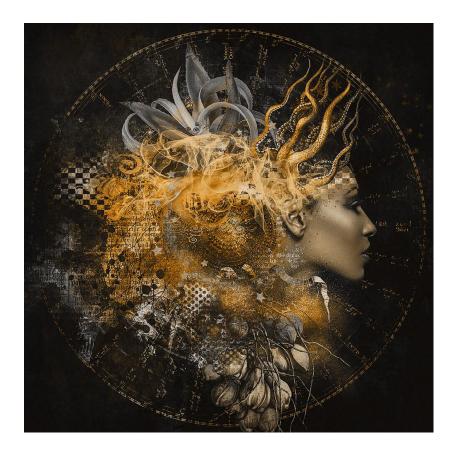

#### Photographic Artwork

Mythical symbols, flora and fauna radiate back from a model in this dream-like image, in striking gold against black. Printed onto smooth plexiglass this artwork has a sleek, glossy finish and is part of our curated collaboration with Cobra Art.