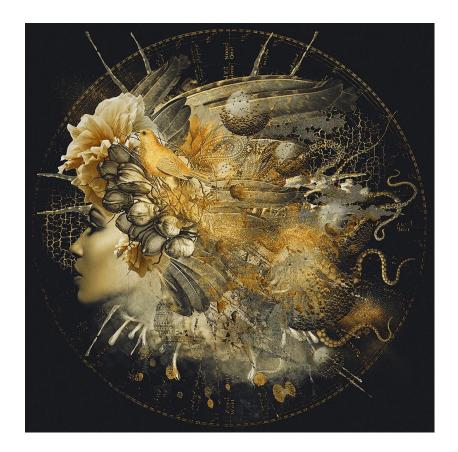

## Golden Erato

#### Photographic Artwork

Mythical symbols, flora and fauna radiate back from a model in this dream-like image, in striking gold against black. Printed onto smooth plexiglass this artwork has a sleek, glossy finish and is part of our curated collaboration with Cobra Art.