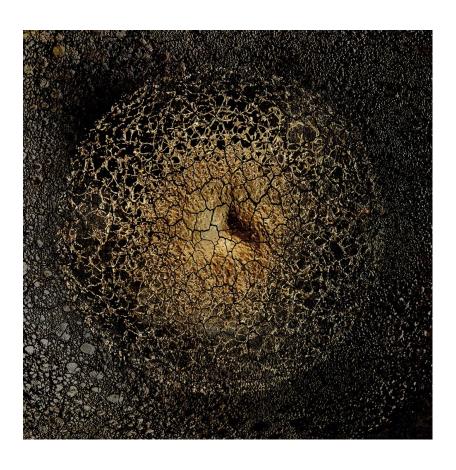

# Supernova

Photographic Artwork

A captivating pattern of gold leaf, exploding from a central core, reminiscent of a supernova in the depths of space. Printed onto smooth plexiglass this artwork has a sleek, glossy finish and is part of our curated collaboration with Cobra Art.