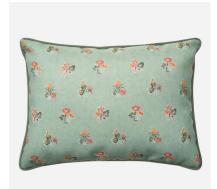

## Spinney Duck Egg Outdoor

Cushion

Floral outdoor cushion in duck egg blue

Inspired by vintage botanical illustrations, Spinney

Duck Egg features a painterly floral motif in warm pink
and orange hues, set against a calming duck egg blue
background. Finished off with washable piping in

Houdini Sage velvet, this outdoor cushion is printed on
a 100% polyester cloth with a shower resistant finish
which is also anti-mould, anti-mildew, and
antimicrobial. The fabric is also very hard wearing with
a high rub test.