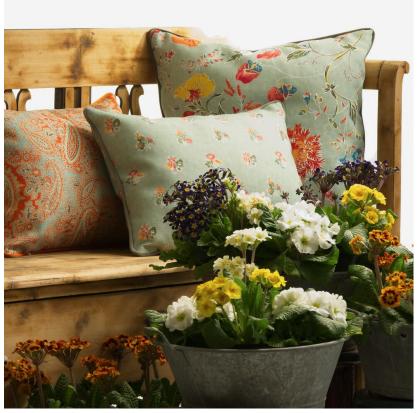

## Spinney Duck Egg Outdoor

Cushion

Floral outdoor cushion in duck egg blue

Inspired by vintage botanical illustrations, Spinney

Duck Egg features a painterly floral motif in warm pink
and orange hues, set against a calming duck egg blue
background. Finished off with washable piping in

Houdini Sage velvet, this outdoor cushion is printed on
a 100% polyester cloth with a shower resistant finish
which is also anti-mould, anti-mildew, and
antimicrobial. The fabric is also very hard wearing with
a high rub test.