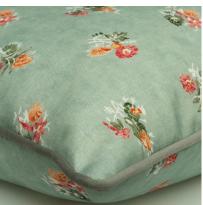

## Spinney Duck Egg Outdoor

Cushion

Floral outdoor cushion in duck egg blue

Inspired by vintage botanical illustrations, Spinney

Duck Egg features a painterly floral motif in warm pink
and orange hues, set against a calming duck egg blue
background. Finished off with washable piping in

Houdini Sage velvet, this outdoor cushion is printed on
a 100% polyester cloth with a shower resistant finish
which is also anti-mould, anti-mildew, and
antimicrobial. The fabric is also very hard wearing with
a high rub test.