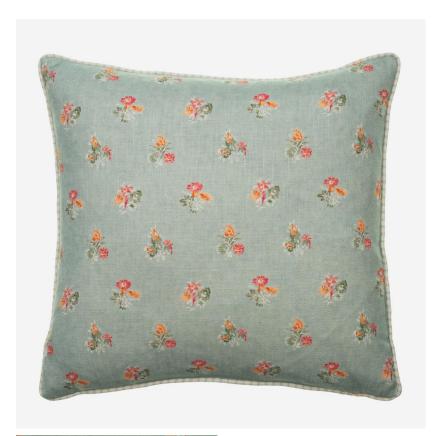

## Spinney Duck Egg

Cushion

Floral cushion in duck egg blue

A soft and plump feather-filled cushion created from our Spinney Duck Egg fabric. This cushion features a painterly floral motif in warm pink and orange hues, set against a calming duck egg blue background. Finished off with piping in complementary Picket Sky, Spinney Duck Egg is part of our Secret Garden collection.

Printed on the edge of the Lake District using ECOFAST technology, a digital pigment printing method which uses 50% less water than traditional techniques, ensures it is also kinder on our planet.