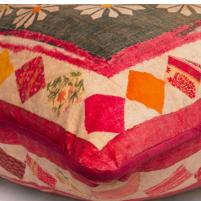

## Courtyard Lotus

Cushion

Floral velvet cushion

A soft and plump feather-filled cushion created from our Courtyard fabric. Inspired by an antique textile document, Courtyard Lotus features a large central lotus flower on an earthy green background, surrounded by diamonds of patterned colour. Finished off with luxurious piping in Villandry Crimson velvet, this cushion is part of our Secret Garden collection.