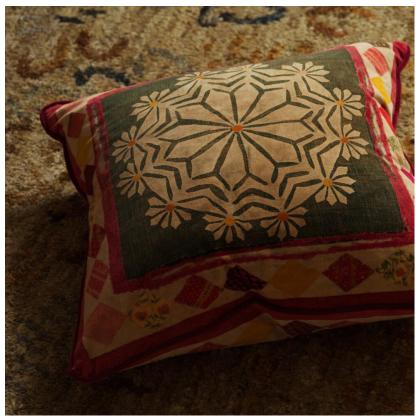

## Courtyard Lotus

Cushion

Floral velvet cushion

A soft and plump feather-filled cushion created from our Courtyard fabric. Inspired by an antique textile document, Courtyard Lotus features a large central lotus flower on an earthy green background, surrounded by diamonds of patterned colour. Finished off with luxurious piping in Villandry Crimson velvet, this cushion is part of our Secret Garden collection.