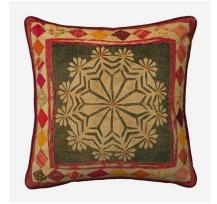

## Courtyard Lotus

Cushion

Floral velvet cushion

A soft and plump feather-filled cushion created from our Courtyard fabric. Inspired by an antique textile document, Courtyard Lotus features a large central lotus flower on an earthy green background, surrounded by diamonds of patterned colour. Finished off with luxurious piping in Villandry Crimson velvet, this cushion is part of our Secret Garden collection.