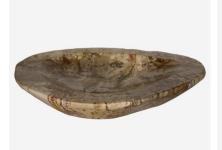

## Petrified Wood Tray

Decorative Tray

Petrified wood decorative tray in natural tones

An entirely unique accessory, made from naturally formed, hand-polished petrified wood, the Petrified Wooden Tray is ideal for adding a touch of character and flair to your interiors.

Petrified wood is the result of permineralisation which turns wood to stone. The process takes place when wood becomes buried under sediment or volcanic ash and is preserved due to lack of oxygen.

As a result, each of these decorative pieces are oneoff products and will vary in appearance, some lighter, some darker, as the original wood grain dictates. Dimensions will also vary.