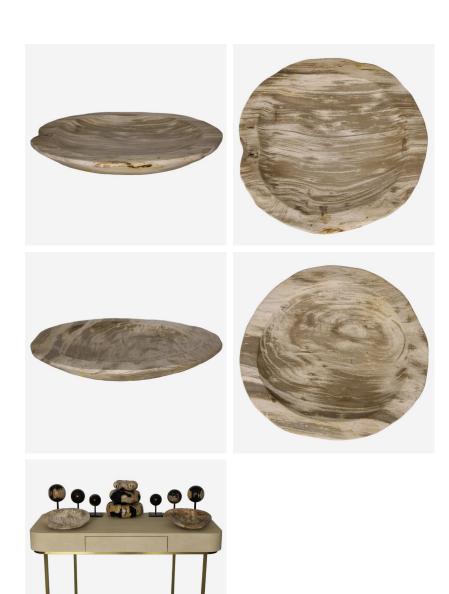

## Petrified Wood Tray

Decorative Tray

Petrified wood decorative tray in natural tones

An entirely unique accessory, made from naturally formed, hand-polished petrified wood, the Petrified Wooden Tray is ideal for adding a touch of character and flair to your interiors.

Petrified wood is the result of permineralisation which turns wood to stone. The process takes place when wood becomes buried under sediment or volcanic ash and is preserved due to lack of oxygen.

As a result, each of these decorative pieces are oneoff products and will vary in appearance, some lighter, some darker, as the original wood grain dictates. Dimensions will also vary.

Should you prefer a particular finish, please visit, or contact one of our showrooms.

Available in 2 sizes and in 2 shades of colour.