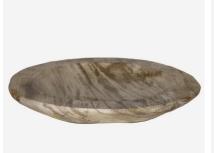

## Petrified Wood Tray

Decorative Tray

Petrified wood decorative tray in natural tones

An entirely unique accessory, made from naturally formed, hand-polished petrified wood, the Petrified Wooden Tray is ideal for adding a touch of character and flair to your interiors.

Petrified wood is the result of permineralisation which turns wood to stone. The process takes place when wood becomes buried under sediment or volcanic ash and is preserved due to lack of oxygen.

As a result, each of these decorative pieces are oneoff products and will vary in appearance, some lighter, some darker, as the original wood grain dictates. Dimensions will also vary.