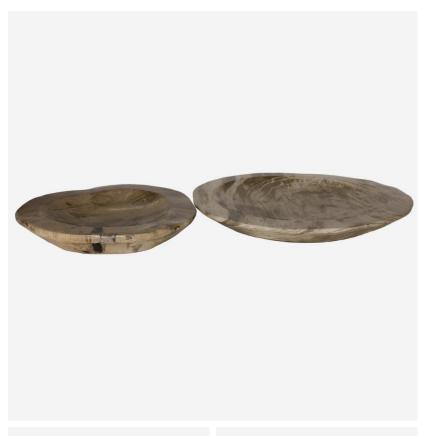

## Petrified Wood Tray

Decorative Tray

Petrified wood decorative tray in natural tones

An entirely unique accessory, made from naturally formed, hand-polished petrified wood, the Petrified Wooden Tray is ideal for adding a touch of character and flair to your interiors.

Petrified wood is the result of permineralisation which turns wood to stone. The process takes place when wood becomes buried under sediment or volcanic ash and is preserved due to lack of oxygen.

As a result, each of these decorative pieces are oneoff products and will vary in appearance, some lighter, some darker, as the original wood grain dictates. Dimensions will also vary.

Should you prefer a particular finish, please visit, or contact one of our showrooms.

Available in 2 sizes and in 2 shades of colour.