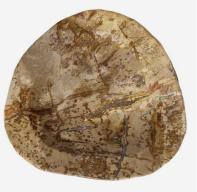

## Petrified Wood Tray

Decorative Tray

Petrified wood decorative tray in natural tones

An entirely unique accessory, made from naturally formed, hand-polished petrified wood, the Petrified Wooden Tray is ideal for adding a touch of character and flair to your interiors.

Petrified wood is the result of permineralisation which turns wood to stone. The process takes place when wood becomes buried under sediment or volcanic ash and is preserved due to lack of oxygen.

As a result, each of these decorative pieces are oneoff products and will vary in appearance, some lighter, some darker, as the original wood grain dictates. Dimensions will also vary.