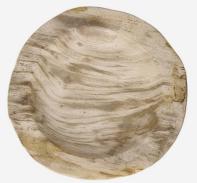

## Petrified Wood Tray

Decorative Tray

Petrified wood decorative tray in natural tones

An entirely unique accessory, made from naturally formed, hand-polished petrified wood, the Petrified Wooden Tray is ideal for adding a touch of character and flair to your interiors.

Petrified wood is the result of permineralisation which turns wood to stone. The process takes place when wood becomes buried under sediment or volcanic ash and is preserved due to lack of oxygen.

As a result, each of these decorative pieces are oneoff products and will vary in appearance, some lighter, some darker, as the original wood grain dictates. Dimensions will also vary.