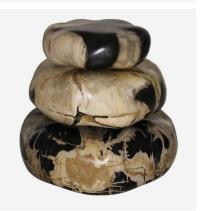

## Petrified Wood Stone Set

**Decorative Accessory** 

Petrified wood decorative stone set

An entirely unique accessory, made from naturally formed, hand-polished petrified wood, these stone sets are ideal for adding a touch of flair to a dresser, coffee table or sideboard.

Petrified wood is the result of permineralisation which turns wood to stone. The process takes place when wood becomes buried under sediment or volcanic ash and is preserved due to lack of oxygen.

As a result, each of these decorative pieces are oneoff products and will vary in appearance, some lighter, some darker, as the original wood grain dictates.