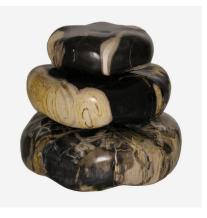

## Petrified Wood Stone Set

**Decorative Accessory** 

Petrified wood decorative stone set

An entirely unique accessory, made from naturally formed, hand-polished petrified wood, these stone sets are ideal for adding a touch of flair to a dresser, coffee table or sideboard.

Petrified wood is the result of permineralisation which turns wood to stone. The process takes place when wood becomes buried under sediment or volcanic ash and is preserved due to lack of oxygen.

As a result, each of these decorative pieces are oneoff products and will vary in appearance, some lighter, some darker, as the original wood grain dictates.