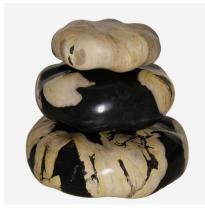

## Petrified Wood Stone Set

**Decorative Accessory** 

Petrified wood decorative stone set

An entirely unique accessory, made from naturally formed, hand-polished petrified wood, these stone sets are ideal for adding a touch of flair to a dresser, coffee table or sideboard.

Petrified wood is the result of permineralisation which turns wood to stone. The process takes place when wood becomes buried under sediment or volcanic ash and is preserved due to lack of oxygen.

As a result, each of these decorative pieces are oneoff products and will vary in appearance, some lighter, some darker, as the original wood grain dictates.