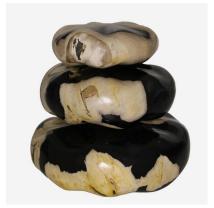

## Petrified Wood Stone Set

**Decorative Accessory** 

Petrified wood decorative stone set

An entirely unique accessory, made from naturally formed, hand-polished petrified wood, these stone sets are ideal for adding a touch of flair to a dresser, coffee table or sideboard.

Petrified wood is the result of permineralisation which turns wood to stone. The process takes place when wood becomes buried under sediment or volcanic ash and is preserved due to lack of oxygen.

As a result, each of these decorative pieces are oneoff products and will vary in appearance, some lighter, some darker, as the original wood grain dictates.