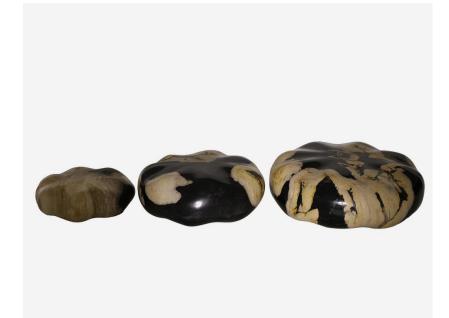

## Petrified Wood Stone Set

**Decorative Accessory** 

Petrified wood decorative stone set

An entirely unique accessory, made from naturally formed, hand-polished petrified wood, these stone sets are ideal for adding a touch of flair to a dresser, coffee table or sideboard.

Petrified wood is the result of permineralisation which turns wood to stone. The process takes place when wood becomes buried under sediment or volcanic ash and is preserved due to lack of oxygen.

As a result, each of these decorative pieces are oneoff products and will vary in appearance, some lighter, some darker, as the original wood grain dictates.