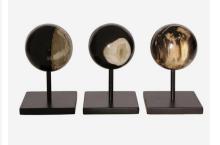

# Petrified Wood Sphere

**Decorative Accessory** 

Petrified wood decorative sphere on metal stand

An entirely unique accessory, made from naturally formed, hand-polished petrified wood, the Petrified Wooden Sphere is ideal for adding a touch of character and flair to your interiors.

Petrified wood is the result of permineralisation which turns wood to stone. The process takes place when wood becomes buried under sediment or volcanic ash and is preserved due to lack of oxygen.

As a result, each of these decorative pieces are oneoff products and will vary in appearance, some lighter, some darker, as the original wood grain dictates.

Available in 3 sizes and on 2 different types of stands.