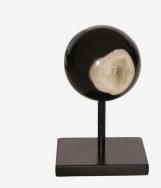

# Petrified Wood Sphere

**Decorative Accessory** 

Petrified wood decorative sphere on metal stand

An entirely unique accessory, made from naturally formed, hand-polished petrified wood, the Petrified Wooden Sphere is ideal for adding a touch of character and flair to your interiors.

Petrified wood is the result of permineralisation which turns wood to stone. The process takes place when wood becomes buried under sediment or volcanic ash and is preserved due to lack of oxygen.

As a result, each of these decorative pieces are oneoff products and will vary in appearance, some lighter, some darker, as the original wood grain dictates.

## **Medium Specification**

| Product Code:      | ACC5863  |
|--------------------|----------|
| Product Height:    | 18 (cm)  |
| Product Width:     | 12 (cm)  |
| Product Depth:     | 12 (cm)  |
| Product Weight:    | 3.5 (kg) |
| Collection:        | Origin   |
| Size:              | Medium   |
| CBM:               | 0.009    |
| Packed Weight:     | 4 (kg)   |
| EU Commodity Code: | 68159900 |