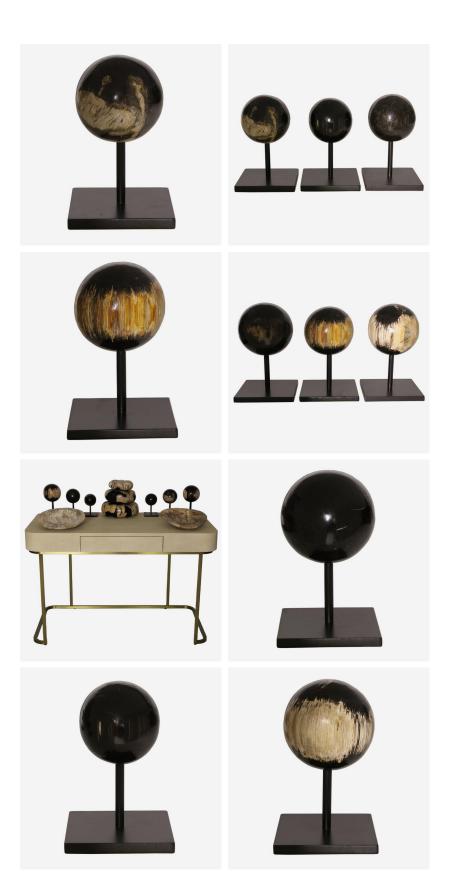

# Petrified Wood Sphere

**Decorative Accessory** 

Petrified wood decorative sphere on metal stand

An entirely unique accessory, made from naturally formed, hand-polished petrified wood, the Petrified Wooden Sphere is ideal for adding a touch of character and flair to your interiors.

Petrified wood is the result of permineralisation which turns wood to stone. The process takes place when wood becomes buried under sediment or volcanic ash and is preserved due to lack of oxygen.

As a result, each of these decorative pieces are oneoff products and will vary in appearance, some lighter, some darker, as the original wood grain dictates.

Available in 3 sizes and on 2 different types of stands.