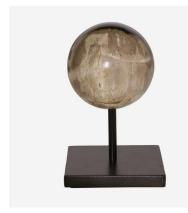

# Petrified Wood Sphere

**Decorative Accessory** 

Petrified wood decorative sphere on metal stand

An entirely unique accessory, made from naturally formed, hand-polished petrified wood, the Petrified Wooden Sphere is ideal for adding a touch of character and flair to your interiors.

Petrified wood is the result of permineralisation which turns wood to stone. The process takes place when wood becomes buried under sediment or volcanic ash and is preserved due to lack of oxygen.

As a result, each of these decorative pieces are oneoff products and will vary in appearance, some lighter, some darker, as the original wood grain dictates.

#### Small Specification

| Product Code:      | ACC5862  |
|--------------------|----------|
| Product Height:    | 16 (cm)  |
| Product Width:     | 10 (cm)  |
| Product Depth:     | 10 (cm)  |
| Product Weight:    | 2.5 (kg) |
| Collection:        | Origin   |
| Size:              | Small    |
| CBM:               | 0.007    |
| Packed Weight:     | 3 (kg)   |
| EU Commodity Code: | 68159900 |