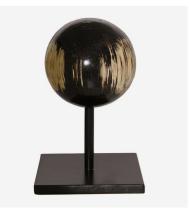

# Petrified Wood Sphere

**Decorative Accessory** 

Petrified wood decorative sphere on metal stand

An entirely unique accessory, made from naturally formed, hand-polished petrified wood, the Petrified Wooden Sphere is ideal for adding a touch of character and flair to your interiors.

Petrified wood is the result of permineralisation which turns wood to stone. The process takes place when wood becomes buried under sediment or volcanic ash and is preserved due to lack of oxygen.

As a result, each of these decorative pieces are oneoff products and will vary in appearance, some lighter, some darker, as the original wood grain dictates.

## Large Specification

Product Code: ACC5864

20 (cm) Product Height: Product Width: 14 (cm) Product Depth: 14 (cm) Product Weight: 4.5 (kg) Collection: Origin Size: Large CBM: 0.012 Packed Weight: 5 (kg) EU Commodity Code: 68159900