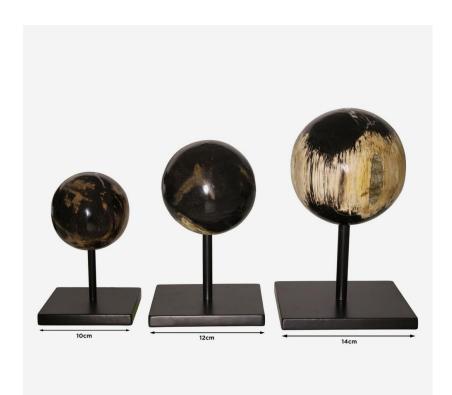

# Petrified Wood Sphere

**Decorative Accessory** 

Petrified wood decorative sphere on metal stand

An entirely unique accessory, made from naturally formed, hand-polished petrified wood, the Petrified Wooden Sphere is ideal for adding a touch of character and flair to your interiors.

Available in 3 sizes and on 2 different types of stands.

#### Small Specification

| Product Code:      | ACC5862  |
|--------------------|----------|
| Product Height:    | 16 (cm)  |
| Product Width:     | 10 (cm)  |
| Product Depth:     | 10 (cm)  |
| Product Weight:    | 2.5 (kg) |
| Collection:        | Origin   |
| Size:              | Small    |
| CBM:               | 0.007    |
| Packed Weight:     | 3 (kg)   |
| EU Commodity Code: | 68159900 |

## **Medium Specification**

| Product Code:      | ACC5863  |
|--------------------|----------|
| Product Height:    | 18 (cm)  |
| Product Width:     | 12 (cm)  |
| Product Depth:     | 12 (cm)  |
| Product Weight:    | 3.5 (kg) |
| Collection:        | Origin   |
| Size:              | Medium   |
| CBM:               | 0.009    |
| Packed Weight:     | 4 (kg)   |
| EU Commodity Code: | 68159900 |

## Large Specification

Product Code: ACC5864

20 (cm) Product Height: Product Width: 14 (cm) Product Depth: 14 (cm) Product Weight: 4.5 (kg) Collection: Origin Size: Large CBM: 0.012 Packed Weight: 5 (kg) EU Commodity Code: 68159900