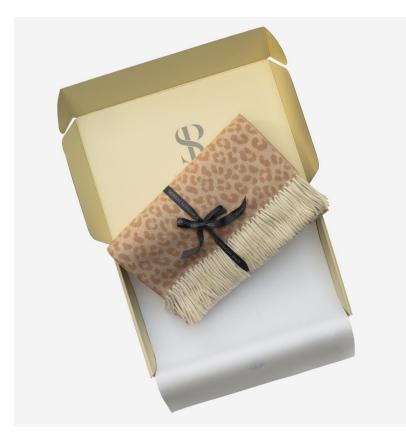

#### Throw

#### Merino wool animal print throw in tan

Perfect for adding a chic layer to any bed, sofa or chair this soft and luxurious throw has fringed edges and was woven in Italy from 90% Merino wool and 10% cashmere. In a warm tan shade this throw features our popular Wildcat pattern, a sophisticated animal print, designed in collaboration with Sophie Paterson. Each throw comes individually boxed and wrapped in tissue paper with ribbon.