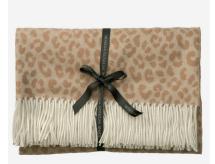

#### Throw

#### Merino wool animal print throw in tan

Perfect for adding a chic layer to any bed, sofa or chair this soft and luxurious throw has fringed edges and was woven in Italy from 90% Merino wool and 10% cashmere. In a warm tan shade this throw features our popular Wildcat pattern, a sophisticated animal print, designed in collaboration with Sophie Paterson. Each throw comes individually boxed and wrapped in tissue paper with ribbon.