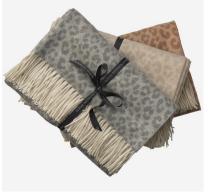

#### Throw

#### Merino wool animal print throw in tan

Perfect for adding a chic layer to any bed, sofa or chair this soft and luxurious throw has fringed edges and was woven in Italy from 90% Merino wool and 10% cashmere. In a warm tan shade this throw features our popular Wildcat pattern, a sophisticated animal print, designed in collaboration with Sophie Paterson. Each throw comes individually boxed and wrapped in tissue paper with ribbon.