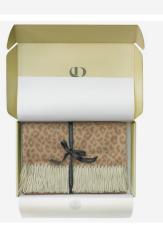

#### Merino wool animal print throw in tan

Perfect for adding a chic layer to any bed, sofa or chair this soft and luxurious throw has fringed edges and was woven in Italy from 90% Merino wool and 10% cashmere. In a warm tan shade this throw features our popular Wildcat pattern, a sophisticated animal print, designed in collaboration with Sophie Paterson. Each throw comes individually boxed and wrapped in tissue paper with ribbon.