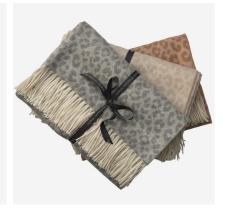

## Throw

Merino wool animal print throw in latte

Perfect for adding a chic layer to any bed, sofa or chair this soft and luxurious throw has fringed edges and was woven in Italy from 90% Merino wool and 10% cashmere. In a pale nude shade this throw features our popular Wildcat pattern, a sophisticated animal print, designed in collaboration with Sophie Paterson. Each throw comes individually boxed and wrapped in tissue paper with ribbon.