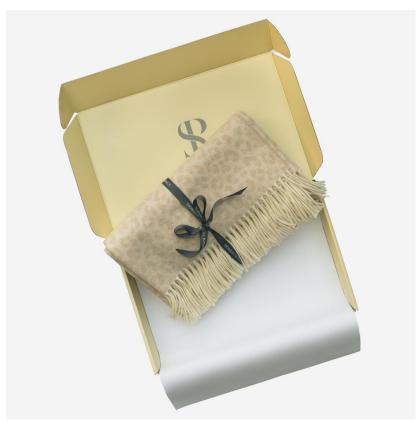

## Throw

Merino wool animal print throw in latte

Perfect for adding a chic layer to any bed, sofa or chair this soft and luxurious throw has fringed edges and was woven in Italy from 90% Merino wool and 10% cashmere. In a pale nude shade this throw features our popular Wildcat pattern, a sophisticated animal print, designed in collaboration with Sophie Paterson. Each throw comes individually boxed and wrapped in tissue paper with ribbon.