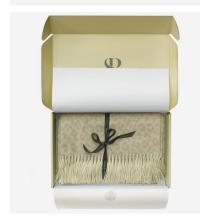

## Throw

Merino wool animal print throw in latte

Perfect for adding a chic layer to any bed, sofa or chair this soft and luxurious throw has fringed edges and was woven in Italy from 90% Merino wool and 10% cashmere. In a pale nude shade this throw features our popular Wildcat pattern, a sophisticated animal print, designed in collaboration with Sophie Paterson. Each throw comes individually boxed and wrapped in tissue paper with ribbon.