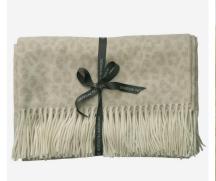

## Throw

Merino wool animal print throw in latte

Perfect for adding a chic layer to any bed, sofa or chair this soft and luxurious throw has fringed edges and was woven in Italy from 90% Merino wool and 10% cashmere. In a pale nude shade this throw features our popular Wildcat pattern, a sophisticated animal print, designed in collaboration with Sophie Paterson. Each throw comes individually boxed and wrapped in tissue paper with ribbon.