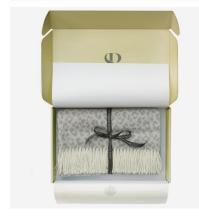

## Throw

Merino wool animal print throw in grey

Perfect for adding a chic layer to any bed, sofa or chair this soft and luxurious throw has fringed edges and was woven in Italy from 90% Merino wool and 10% cashmere. In a sophisticated grey shade this throw features our popular Wildcat pattern, a sophisticated animal print, designed in collaboration with Sophie Paterson. Each throw comes individually boxed and wrapped in tissue paper with ribbon.