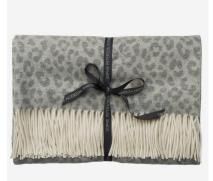

## Throw

Merino wool animal print throw in grey

Perfect for adding a chic layer to any bed, sofa or chair this soft and luxurious throw has fringed edges and was woven in Italy from 90% Merino wool and 10% cashmere. In a sophisticated grey shade this throw features our popular Wildcat pattern, a sophisticated animal print, designed in collaboration with Sophie Paterson. Each throw comes individually boxed and wrapped in tissue paper with ribbon.