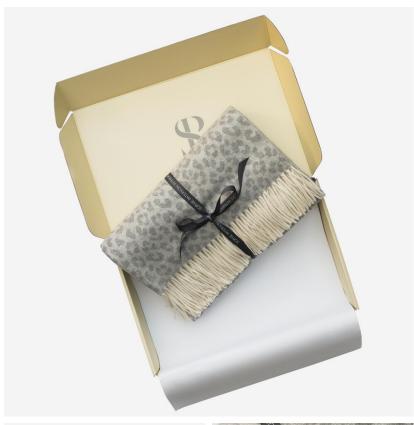

## Throw

Merino wool animal print throw in grey

Perfect for adding a chic layer to any bed, sofa or chair this soft and luxurious throw has fringed edges and was woven in Italy from 90% Merino wool and 10% cashmere. In a sophisticated grey shade this throw features our popular Wildcat pattern, a sophisticated animal print, designed in collaboration with Sophie Paterson. Each throw comes individually boxed and wrapped in tissue paper with ribbon.