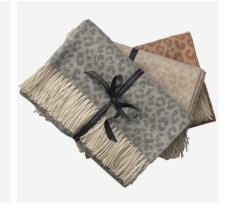

## Wildcat Marl

## Throw

Merino wool animal print throw in grey

Perfect for adding a chic layer to any bed, sofa or chair this soft and luxurious throw has fringed edges and was woven in Italy from 90% Merino wool and 10% cashmere. In a sophisticated grey shade this throw features our popular Wildcat pattern, a sophisticated animal print, designed in collaboration with Sophie Paterson. Each throw comes individually boxed and wrapped in tissue paper with ribbon.