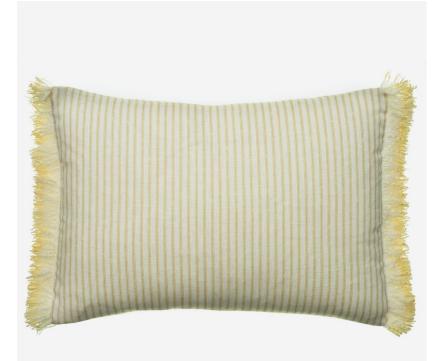

## Picket Honey/Island Trim

#### Cushion

Yellow ticking stripe cushion with cream fringe

A soft and plump rectangular cushion created from our Picket Honey fabric, a classic ticking stripe. Finished in luxurious Island Trim Pineapple, this feather-filled cushion is ideal for styling alongside the other smallscale prints and similar colours of the Garden Path collection, a homage to the English Garden.