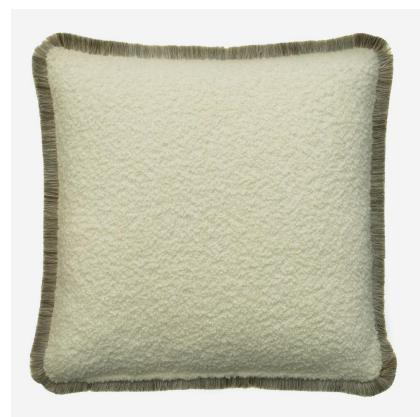

## Fleece Chalk

Cushion

Luxurious bouclé cushion in cream

Designed in collaboration with Sophie Paterson, Fleece uses a luxurious large bouclé weave of exceptionally soft wool and cotton in cream. The tactile nature of the fabric is brought to life by our Alezio Gold trim, with fine threads of gold adding a luxurious metallic touch.