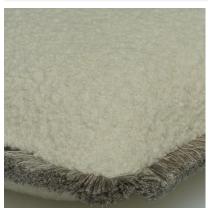

## Fleece Chalk

Cushion

Luxurious bouclé cushion in cream

Designed in collaboration with Sophie Paterson, Fleece uses a luxurious large bouclé weave of exceptionally soft wool and cotton in cream. The tactile nature of the fabric is brought to life by our Alezio Gold trim, with fine threads of gold adding a luxurious metallic touch.