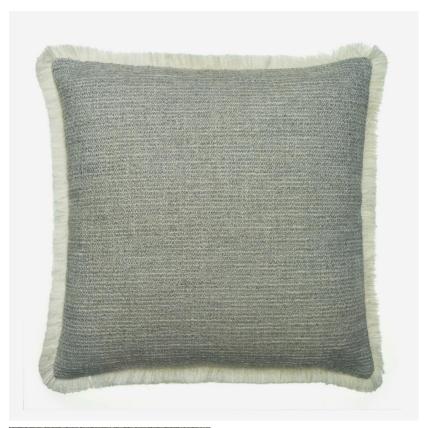

## Cushion

Plain woven cushion with fringe designed with Sophie Paterson

An elegant plain cushion made from our <u>Wren fabric</u>, designed in collaboration with interior designer,
Sophie Paterson. Wren is an intricately woven fabric consisting of wool, viscose and linen with a bouclé slub yarn for added texture. Woven through the weft is a softly twisted yarn in a storm grey shade. A beautiful design which mimics the incredible nest building skills of this small woodland bird. Finished with <u>Cocktail</u>
<u>Vesper</u> fringe for a bright rustic edge, this feather-filled cushion is perfect for mixing with the other colours and prints of the <u>Woodland collection</u>.