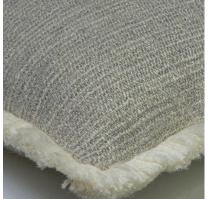

## Cushion

Plain woven cushion with fringe designed with Sophie Paterson

An elegant plain cushion made from our <u>Wren fabric</u>, designed in collaboration with interior designer,
Sophie Paterson. Wren is an intricately woven fabric consisting of wool, viscose and linen with a bouclé slub yarn for added texture. Woven through the weft is a softly twisted yarn in a storm grey shade. A beautiful design which mimics the incredible nest building skills of this small woodland bird. Finished with <u>Cocktail</u>
<u>Vesper</u> fringe for a bright rustic edge, this feather-filled cushion is perfect for mixing with the other colours and prints of the <u>Woodland collection</u>.