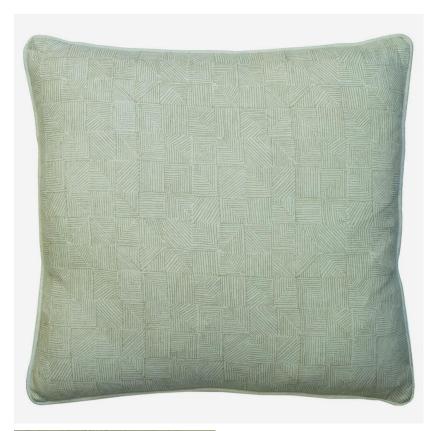

## Cushion

Small-scale geometric cushion designed with Sophie Paterson

A soft and plump cushion created from our <u>Bark Lichen</u> fabric, designed in collaboration with interior designer, Sophie Paterson. The small-scale geometric print in subtle green emulates the intricate patterns and irregular lines of tree bark. Piped in smart neutral <u>Canopy Stone</u>, this feather-filled cushion is perfect for mixing with the other colours and prints of the <u>Woodland collection</u>.

Printed on the edge of the Lake District using ECOFAST technology, a digital pigment printing method which uses 50% less water than traditional techniques, ensures it is also kinder on our planet.