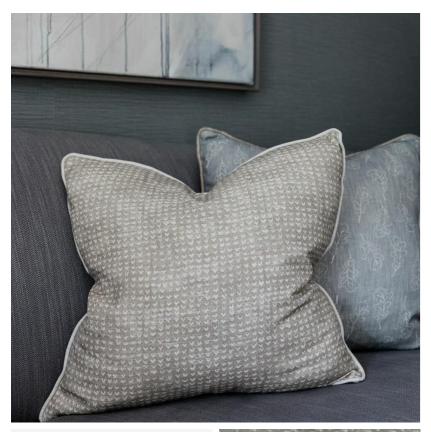

## Finch Twig

Cushion

Small-scale print cushion designed with Sophie Paterson

A soft and plump cushion made from our Finch Twig fabric, designed in collaboration with interior designer, Sophie Paterson. This small-scale print conjures up images of the delicate markings of birds' feet and was inspired by an original Batik printed document. Piped in smart plain Trek Linen for a simple and elegant finish, this feather-filled cushion is perfect for mixing with the other colours and prints of the Woodland collection.

Printed on the edge of the Lake District using ECOFAST technology, a digital pigment printing method which uses 50% less water than traditional techniques, ensures it is also kinder on our planet.