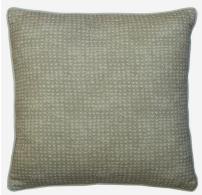

## Finch Twig

Cushion

Small-scale print cushion designed with Sophie Paterson

A soft and plump cushion made from our Finch Twig fabric, designed in collaboration with interior designer, Sophie Paterson. This small-scale print conjures up images of the delicate markings of birds' feet and was inspired by an original Batik printed document. Piped in smart plain Trek Linen for a simple and elegant finish, this feather-filled cushion is perfect for mixing with the other colours and prints of the Woodland collection.

Printed on the edge of the Lake District using ECOFAST technology, a digital pigment printing method which uses 50% less water than traditional techniques, ensures it is also kinder on our planet.