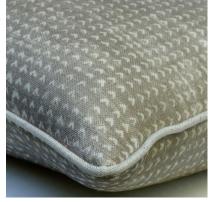

## Finch Twig

Cushion

Small-scale print cushion designed with Sophie Paterson

A soft and plump cushion made from our Finch Twig fabric, designed in collaboration with interior designer, Sophie Paterson. This small-scale print conjures up images of the delicate markings of birds' feet and was inspired by an original Batik printed document. Piped in smart plain Trek Linen for a simple and elegant finish, this feather-filled cushion is perfect for mixing with the other colours and prints of the Woodland collection.

Printed on the edge of the Lake District using ECOFAST technology, a digital pigment printing method which uses 50% less water than traditional techniques, ensures it is also kinder on our planet.