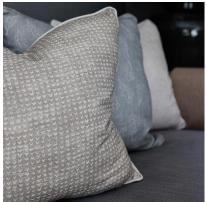

## Finch Twig

Cushion

Small-scale print cushion designed with Sophie Paterson

A soft and plump cushion made from our Finch Twig fabric, designed in collaboration with interior designer, Sophie Paterson. This small-scale print conjures up images of the delicate markings of birds' feet and was inspired by an original Batik printed document. Piped in smart plain Trek Linen for a simple and elegant finish, this feather-filled cushion is perfect for mixing with the other colours and prints of the Woodland collection.