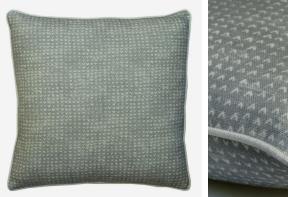

## Cushion

*Small-scale print cushion designed with Sophie Paterson* 

A soft and plump cushion made from our <u>Finch Storm</u> fabric, designed in collaboration with interior designer, Sophie Paterson. This small-scale print conjures up images of the delicate markings of birds' feet and was inspired by an original Batik printed document. Piped in smart plain <u>Trek Linen</u> for a simple and elegant finish, this feather-filled cushion is perfect for mixing with the other colours and prints of the <u>Woodland</u> collection.