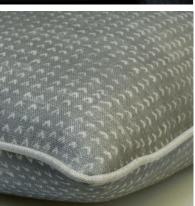

## Cushion

*Small-scale print cushion designed with Sophie Paterson* 

A soft and plump cushion made from our <u>Finch Storm</u> fabric, designed in collaboration with interior designer, Sophie Paterson. This small-scale print conjures up images of the delicate markings of birds' feet and was inspired by an original Batik printed document. Piped in smart plain <u>Trek Linen</u> for a simple and elegant finish, this feather-filled cushion is perfect for mixing with the other colours and prints of the <u>Woodland</u> collection.