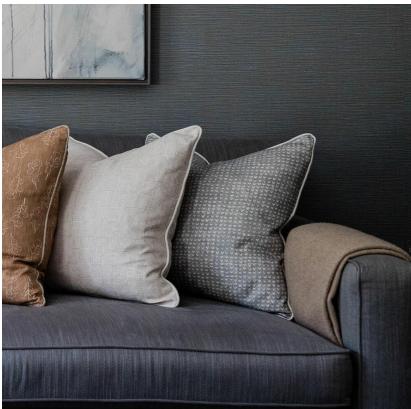

## Cushion

*Small-scale print cushion designed with Sophie Paterson* 

A soft and plump cushion made from our <u>Finch Storm</u> fabric, designed in collaboration with interior designer, Sophie Paterson. This small-scale print conjures up images of the delicate markings of birds' feet and was inspired by an original Batik printed document. Piped in smart plain <u>Trek Linen</u> for a simple and elegant finish, this feather-filled cushion is perfect for mixing with the other colours and prints of the <u>Woodland</u> collection.